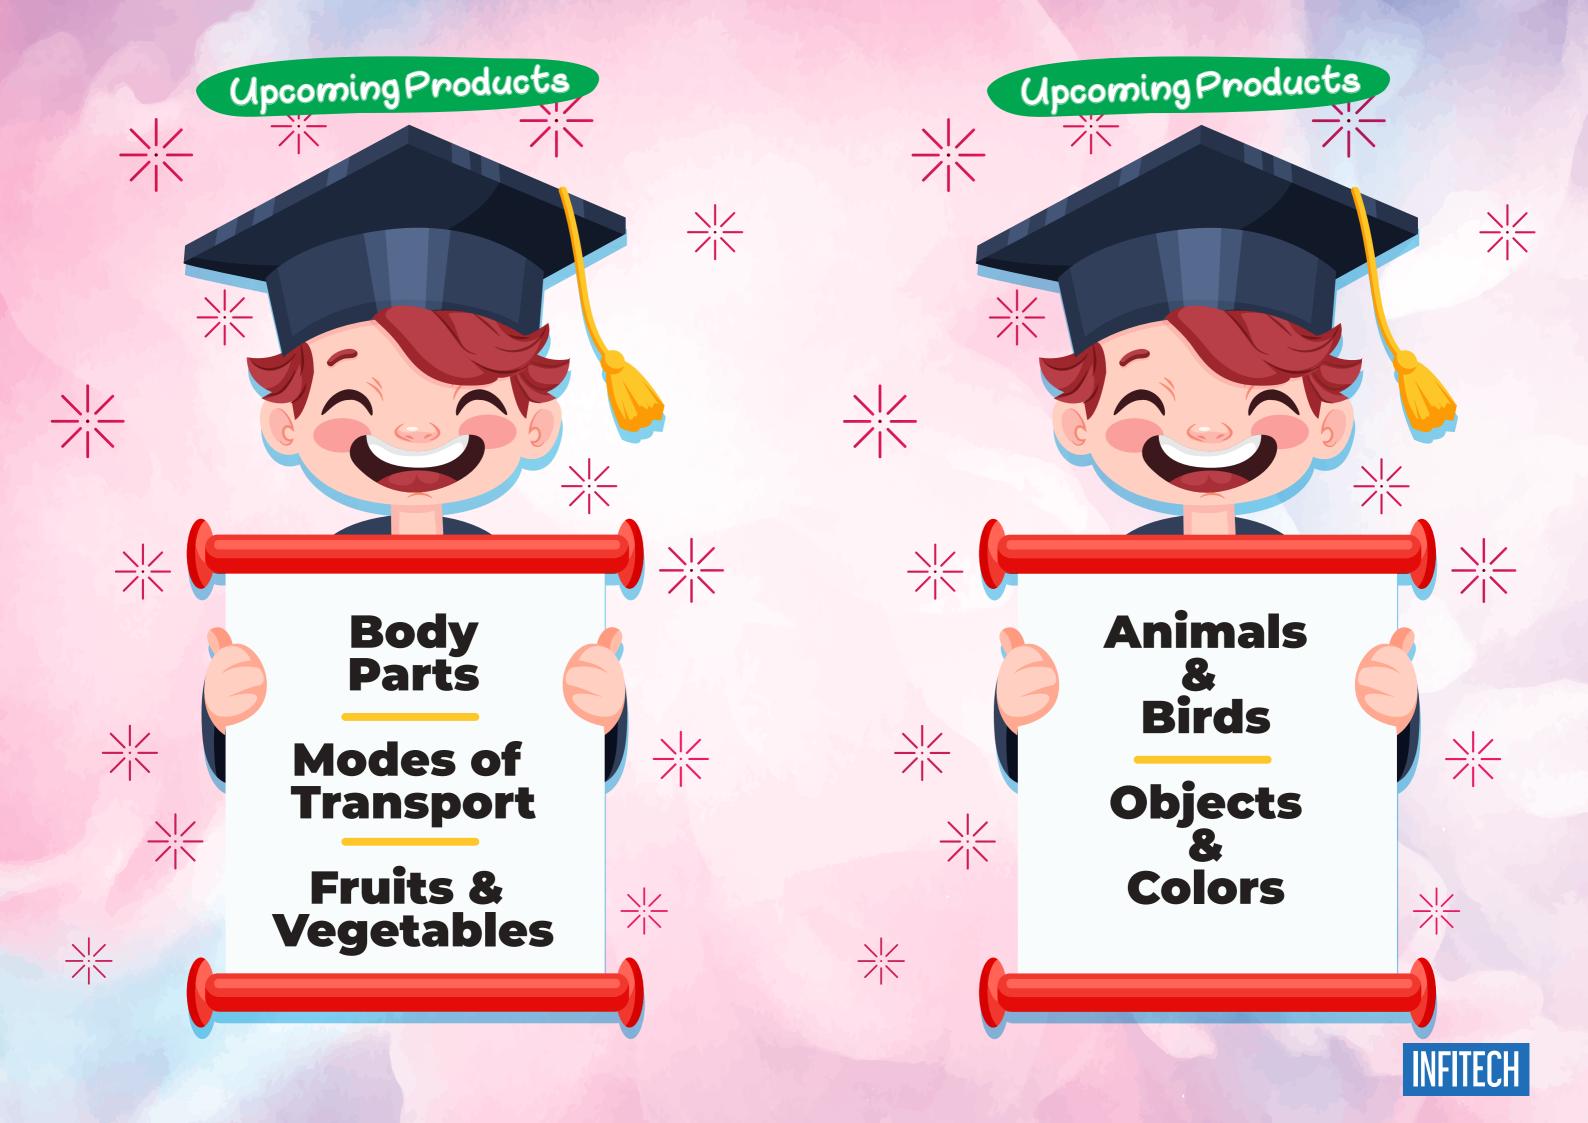

- \* AR and MR Based Flash Cards
- ★ Physical cards for kids to take home
- ★ Schools can provide one set of cards for every group of 3 students
- ★ Targets all age groups Different kits
- ★ VR Compatible
- ★ Works on all Tablet and Phones (Android and iOS)
- ★ Driven completely through a core technology of 2019
- ★ Futuristic Learning